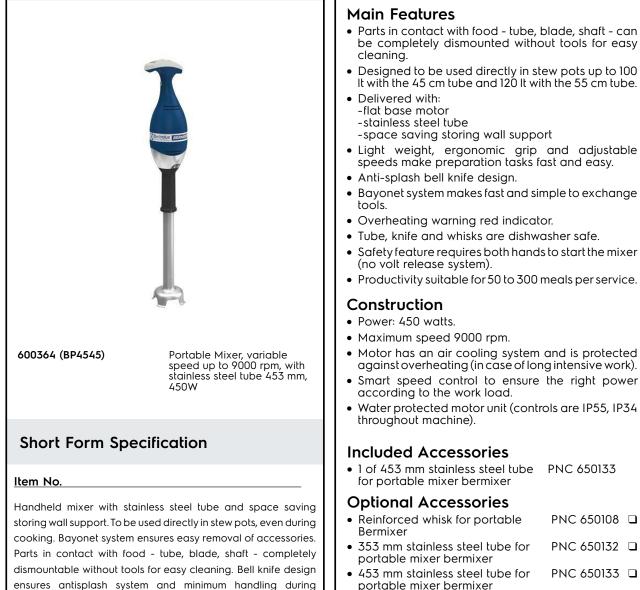

Hand held Mixers Bermixer PRO 450 W with Stainless Steel Tube (453mm)

| ITEM #  |  |
|---------|--|
| MODEL # |  |
| NAME #  |  |
| SIS #   |  |
| AIA #   |  |
|         |  |

- 553 mm stainless steel tube for PNC 650134 Bermixer (for 450W, 550W, 650W, 750W)
- Adjustable rail for containers PNC 653292 🗅 diam. 375 mm to 650 mm (to be used with 653294)
- Holder to support portable mixer PNC 653294 in containers (can be used only with tube attachment)

## Hand held Mixers Bermixer PRO 450 W with Stainless Steel Tube (453mm)

| Electric                                                                                                                       |                                               |
|--------------------------------------------------------------------------------------------------------------------------------|-----------------------------------------------|
| Supply voltage:<br>600364 (BP4545)<br>Electrical power max.:<br>Total Watts:                                                   | 220-240 V/1 ph/50/60 Hz<br>0.45 kW<br>0.45 kW |
| Capacity:                                                                                                                      |                                               |
| Capacity (up to):                                                                                                              | 100 litres                                    |
| Key Information:                                                                                                               |                                               |
| External dimensions, Width:<br>External dimensions, Depth:<br>External dimensions, Height:<br>Shipping weight:<br>Tube length: | 138 mm<br>120 mm<br>765 mm<br>5.6 kg<br>45 cm |