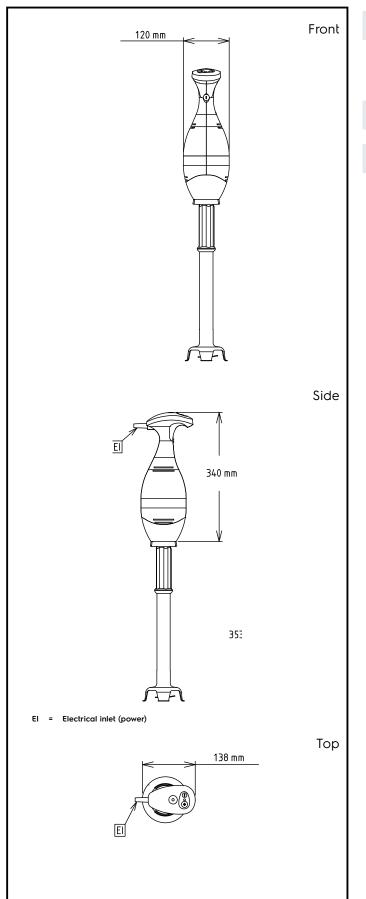

## Hand held Mixers Bermixer PRO 450 W with Stainless Steel Tube (453mm)

| Electric                                                                                                                       |                                               |
|--------------------------------------------------------------------------------------------------------------------------------|-----------------------------------------------|
| Supply voltage:<br>600364 (BP4545)<br>Electrical power max.:<br>Total Watts:                                                   | 220-240 V/1 ph/50/60 Hz<br>0.45 kW<br>0.45 kW |
| Capacity:                                                                                                                      |                                               |
| Capacity (up to):                                                                                                              | 100 litres                                    |
| Key Information:                                                                                                               |                                               |
| External dimensions, Width:<br>External dimensions, Depth:<br>External dimensions, Height:<br>Shipping weight:<br>Tube length: | 138 mm<br>120 mm<br>765 mm<br>5.6 kg<br>45 cm |